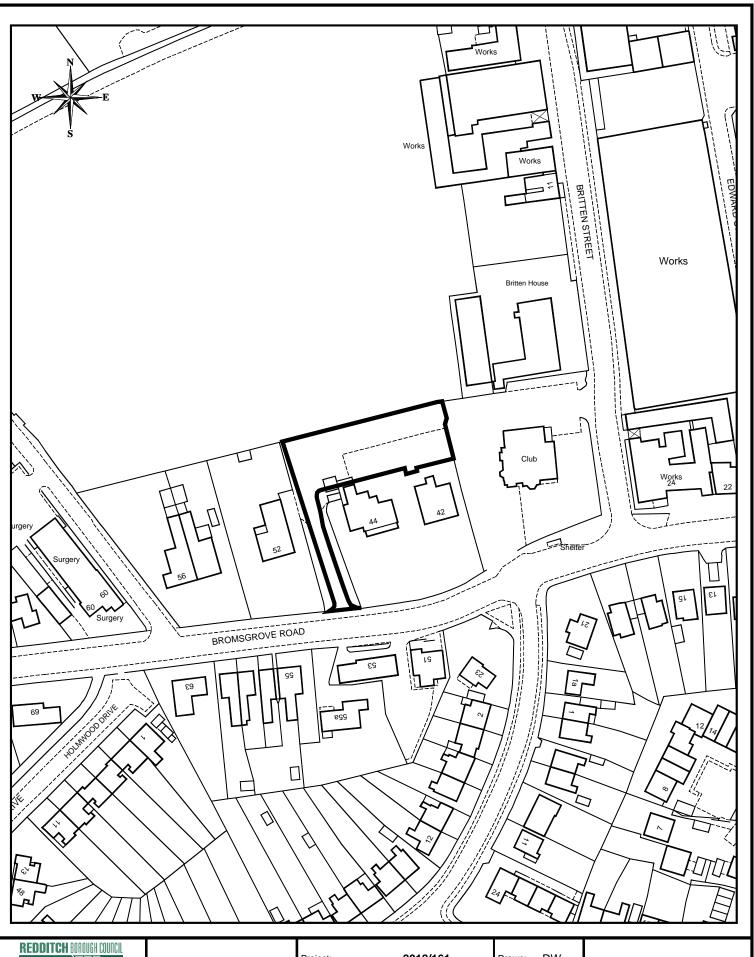

Planning Services
Town Hall
Walter Stranz Square Redditch Worcs B98 8AH

| Project:    | 2012/161                                                  | Drawn: DW      |
|-------------|-----------------------------------------------------------|----------------|
| Drawing:    | Proposed residential development forming seven apartments | Scale: 1/1250  |
| Drawing No: | P2118/122                                                 | Date: AUG 2012 |